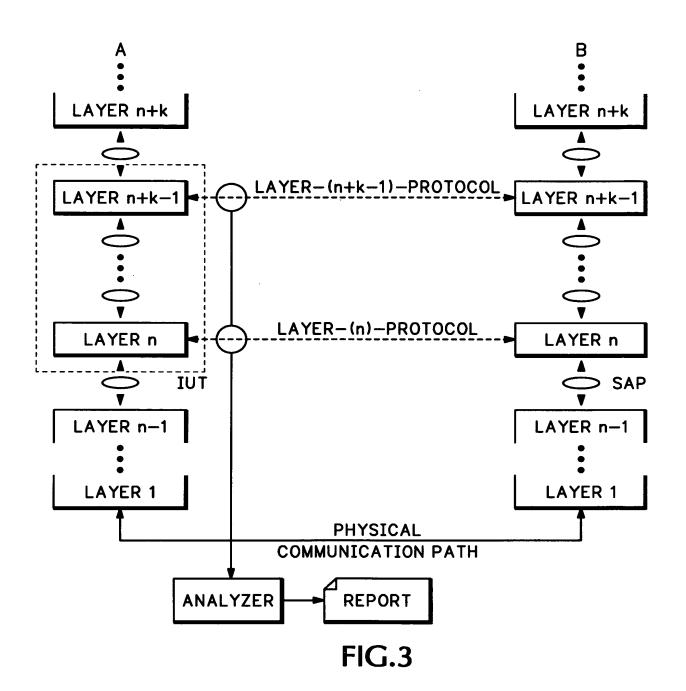

REPLACEMENT SHEET Process for Learning the Basic Finite Automation of Protocol Implemnetation Inventor: Marek Musial Serial No. 09/602,418

· · · ·

REPLACEMENT SHEET Process for Learning the Basic Finite Automation of Protocol Implemnetation Inventor: Marek Musial Serial No. 09/602,418